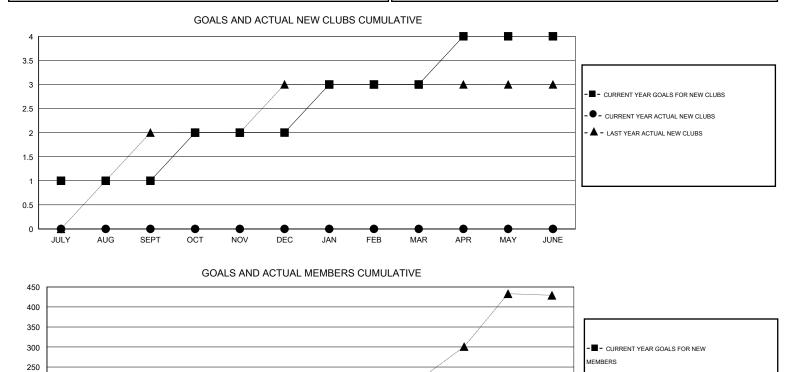

## LOCATION PAKISTAN

| Clubs                 |                  |           |                  |                  | Members               |                    |                                     |                    |                  |
|-----------------------|------------------|-----------|------------------|------------------|-----------------------|--------------------|-------------------------------------|--------------------|------------------|
| RESULTS FOR 2014-2015 |                  |           |                  |                  | RESULTS FOR 2014-2015 |                    |                                     |                    |                  |
| QUARTER               | NEW CLUB<br>GOAL | NEW CLUBS | DROPPED<br>CLUBS | NET<br>GAIN/LOSS | QUARTER               | NEW MEMBER<br>GOAL | CHARTER AND<br>NEW MEMBERS<br>ADDED | DROPPED<br>MEMBERS | NET<br>GAIN/LOSS |
| JULY/AUG/SEPT         | 1                | 0         | 2                | -2               | JULY/AUG/SEPT         | 20                 | 35                                  | 43                 | -8               |
| OCT/NOV/DEC           | 1                | 0         | 0                | 0                | OCT/NOV/DEC           | 30                 | 0                                   | 0                  | 0                |
| JAN/FEB/MAR           | 1                | 0         | 0                | 0                | JAN/FEB/MAR           | 30                 | 0                                   | 0                  | 0                |
| APR/MAY/JUNE          | 1                | 0         | 0                | 0                | APR/MAY/JUNE          | 30                 | 0                                   | 0                  | 0                |

DECEASED

OTHER

TOTAL

CLUB CANCELLED

200

JULY

DROPPED CLUBS: 2

DROPPED MEMBERS

AUG

SEPT

OCT

NOV

1

30

12

43

DEC

NEW MEMBERS

CLICK HERE FOR HEALTH

ASSESSMENT DATA

JAN

6 CLUBS OF 49 ADDED 1 OR MORE

FEB

MAR

APR

MAY

MALE

FEMALE

FAMILY UNIT MEMBERS

HEAD OF HOUSEHOLD

NON-HEAD OF HOUSEHOLD

JUNE